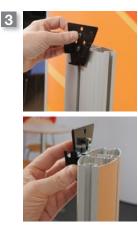

The LCD holder can be mounted in 4 different directions

Attach the post holder

Lock the LCD holder with the screw.

Hook on the LCD

For extra security lock the LCD with the screw.

Mark Bric Display Corp. North America Tel. 800.742.6275 Fax 800.565.9506 E-mail: markbric@markbric.com