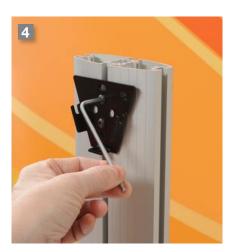

The LCD holder can be mounted in 4 different directions

Attach the post holder

Lock the LCD holder with the screw.

Hook on the LCD

For extra security lock the LCD with the screw.

Mark Bric Display Corp. North America Tel. 800.742.6275 Fax 800.565.9506 E-mail: markbric@markbric.com