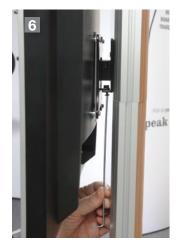

The LCD holder can be mounted in 4 different directions

Attach the post holder

Lock the LCD holder with the screw.

Hook on the LCD

For extra security lock the LCD with the screw.

Mark Bric Display Corp. North America Tel. 800.742.6275 Fax 800.565.9506 E-mail: markbric@markbric.com