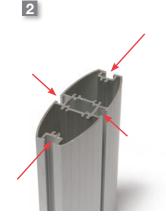

The LCD holder can be mounted in 4 different directions

Attach the post holder

Lock the LCD holder with the screw.

Hook on the LCD

For extra security lock the LCD with the screw.

Mark Bric Display Corp. North America Tel. 800.742.6275 Fax 800.565.9506 E-mail: markbric@markbric.com