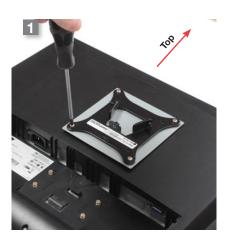

Can be used with the *Compact and Exhibit system*.

**Note:** LCD brackets may vary based on availability. Be sure to follow additional inclosed instructions for attachment to your TV/LCD screen.

Attach the holder to the LCD

The LCD holder can be mounted in 4 different directions

Attach the post holder

Lock the LCD holder with the screw.

Hook on the LCD

For extra security lock the LCD with the screw.

Mark Bric Display Corp. North America Tel. 800.742.6275 Fax 800.565.9506 E-mail: markbric@markbric.com