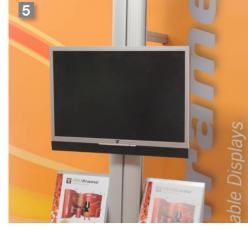

Can be used with the *Compact and Exhibit system*.

**Note:** LCD brackets may vary based on availability. Be sure to follow additional inclosed instructions for attachment to your TV/LCD screen.

Attach the holder to the LCD